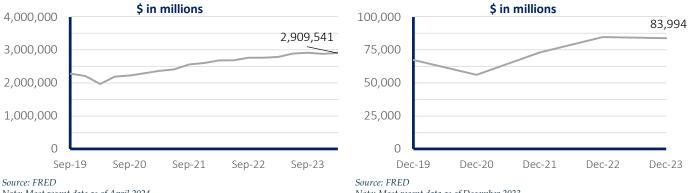

| 6.2x    | 6.7x     | 6.7x   |

Notes: Multiples are presented as EBITDA/Enterprise Value based on the Target Company's trailing twelve month EBITDA.

Source: GF data

Select Deal Multiples (EV to EBITDA)

## Market Overview

## **Public Markets**



#### S&P 500 Index

#### S&P 500 Industrials Index



## **Private Markets**

M&A Market Multiples (General)



Source: GF Data Note: YTD data for M&A Multiples is as of 6/30/2024





Source: GF Data Note: YTD data for M&A Multiples is as of 6/30/2024

## Lending Rates & Inflation



#### SOFR Rate

## US CPI (Percent Change from a Year Ago)



## Macroeconomic Overview

#### **Industrial Production Index**



## Manufacturing GDP (US)

#### **ISM Manufacturing Purchasing Managers** Index



## Metal Manufacturing GDP (US)



Note: Most recent date as of April 2024

Note: Most recent data as of December 2023

#### **Metals Pricing**

Index 2017 = 100



Source: FRED

 $PW\&Co \mid 5$ 

## Foundry & Metal Casting

The Foundry and Metal Casting screen returns deals by and between companies that are constituents of or suppliers/ servicers to the foundry and metal casting industries.

#### Selected Deals this Year

| Date      | Target                                | Description                                                                                                                                                                     | Target<br>Location | Buyer                                       | TEV | Multiple |
|-----------|---------------------------------------|------------------------------------