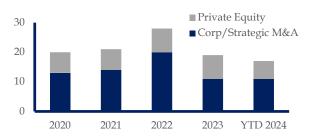

ise Value |           |         |  |
|--------------------------------------------|------------------|-----------|---------|--|
|                                            | \$10-25M         | \$25-250M | Total   |  |
| Enterprise Value (TEV)                     | \$15.8M          | \$85.3M   | \$47.4M |  |
| Revenue (\$ in mill.)                      | \$17.7M          | \$85.5M   | \$48.5M |  |
| TTM Rev Growth %                           | 1.7%             | 7.4%      | 4.3%    |  |
| EBITDA Margin %                            | 16.8%            | 16.4%     | 16.6%   |  |
| TEV / Revenue                              | 0.9x             | 1.0x      | 0.9x    |  |
| TEV / EBITDA<br>Source: GFData; NAICS 3315 | 5.4x             | 5.7x      | 5.6x    |  |

Foundry Deal Flow (Last 5 Years)



## Foundry & Metal Casting – Most Recent Deals

| Deal Date | Company                                          | Buyer                                                                                          | Target Location | IEV           | EBITDA<br>Multiple |
|-----------|--------------------------------------------------|------------------------------------------------------------------------------------------------|-----------------|---------------|--------------------|
| 12-Sep-24 | Spectro Alloys                                   | Emirates Global Aluminium, Investment Corporation of Dubai, Mamoura Diversified Global Holding | Minnesota       | NA            | NA                 |
| 6-Aug-24  | TMF Center                                       | Steel Technologies