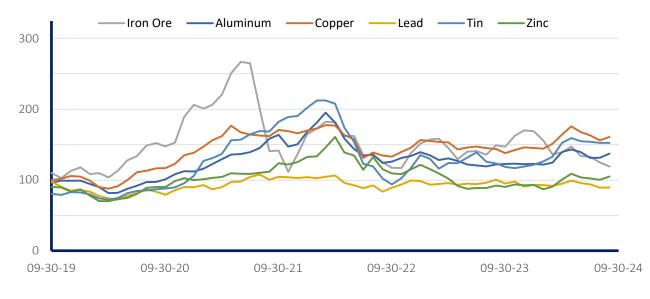

mpany's trailing twelve month EBITDA.

Source: GF data

Select Deal Multiples (EV to EBITDA)

## Market Overview

## **Public Markets**



#### S&P 500 Index

#### S&P 500 Industrials Index



## **Private Markets**

M&A Market Multiples (General)



Source: GF Data Note: YTD data for M&A Multiples is as of 6/30/2024





Source: GF Data Note: YTD data for M&A Multiples is as of 6/30/2024

## Lending Rates & Inflation



#### SOFR Rate

## US CPI (Percent Change from a Year Ago)



## Macroeconomic Overview

#### **Industrial Production Index**



## Manufacturing GDP (US)

#### **ISM Manufacturing Purchasing Managers** Index



## Metal Manufacturing GDP (US)



Note: Most recent date as of April 2024

Note: Most recent data as of December 2023

#### **Metals Pricing**

Index 2017 = 100



Source: FRED

 $PW\&Co \mid 5$ 

## Foundry & Metal Casting

The Foundry and Metal Casting screen returns deals by and between companies that are constituents of or suppliers/ servicers to the foundry and metal casting industries.

#### Selected Deals this Year

| Date      | Target                                | Description                                                                                                                                                                     | Target<br>Location | Buyer                                       | TEV | Multiple |
|-----------|---------------------------------------|----------------------------------------------------------------------------------------------------------------------------------------------------------------------