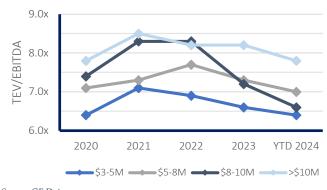

|                            | Enterprise Value (\$ in millions) |         |          |        |
|----------------------------|-----------------------------------|---------|----------|--------|
|                            | \$10-25                           | \$25-50 | \$50-100 | \$100- |
| Industry                   |                                   |         |          | 250    |
| Manufacturing              | 5.7x                              | 6.2x    | 7.2x     | 7.9x   |
| Primary Metal Mfg.         | 5.5x                              | 5.4x    | 6.8x     | 6.0x   |
| Machinery Mfg.             | 5.6x                              | 5.9x    | 7.0x     | 8.4x   |
| Transportation Equip. Mfg. | 5.4x                              | 5.8x    | 6.7x     | 7.3x   |
| Fabricated Metal Products  | 5.1x                              | 6.0x    | 7.3x     | 7.8x   |
| Foundries                  | 5.4x                              | 5.7x    | NA       | NA     |
| Selected Foundries         |                                   |         |          |        |
| Iron Foundries             | 6.2x                              | 5.4x    | NA       | NA     |
| Steel Investment Foundries | 5.6x                              | NA      | NA       | NA     |
| Nonferrous Foundries       | 5.3x                              | NA      | NA       | NA     |
| Selected Fabrication       |                                   |         |          |        |
| Forging & Stamping Fab.    | 4.8x                              | 5.8x    | 6.5x     | 6.5x   |
| Machine Shops              | 4.8x                              | 5.9x    | 9.8x     | 9.8x   |
| Metal Tank Fabrication     | 5.7x                              | 7.5x    | NA       | NA     |
| Ornamental & Arch. Fab.    | 5.5x                              | 6.2x    | 6.7x     | 6.7x   |

Notes: Multiples are presented as EBITDA/Enterprise Value based on the Target Company's trailing twelve month EBITDA.

Source: GF data

Select Deal Multiples (EV to EBITDA)