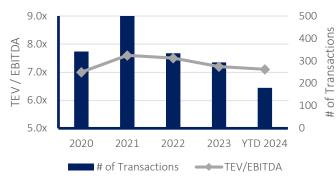

Notes: Multiples are presented as EBITDA/Enterprise Value based on the Target Company's trailing twelve month EBITDA.

Source: GF data

Select Deal Multiples (EV to EBITDA)

Foundry Deal Flow (Last 5 Years)