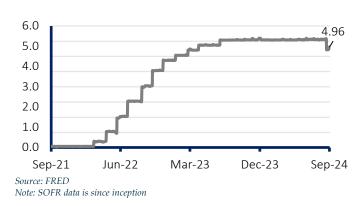

|
| Machine Shops              | 4.8x                              | 5.9x    | 9.8x     | 9.8x   |
| Metal Tank Fabrication     | 5.7x                              | 7.5x    | NA       | NA     |
| Ornamental & Arch. Fab.    | 5.5x                              | 6.2x    | 6.7x     | 6.7x   |

Notes: Multiples are presented as EBITDA/Enterprise Value based on the Target Company's trailing twelve month EBITDA.

Source: GF data

Select Deal Multiples (EV to EBITDA)

## Market Overview

## **Public Markets**



#### S&P 500 Index

#### S&P 500 Industrials Index



## **Private Markets**

M&A Market Multiples (General)



Source: GF Data Note: YTD data for M&A Multiples is as of 6/30/2024





Source: GF Data Note: YTD data for M&A Multiples is as of 6/30/2024

## Lending Rates & Inflation



#### SOFR Rate

## US CPI (Percent Change from a Year Ago)



## Macroeconomic Overview

#### **Industrial Production Index**



## Manufacturing GDP (US)

#### **ISM Manufacturing Purchasing Managers** Index



## Metal Manufacturing GDP (US)



Note: Most recent date as of April 2024

Note: Most recent data as of December 2023

#### **Metals Pricing**

Index 2017 = 100



Source: FRED

 $PW\&Co \mid 5$ 

## Foundry & Metal Casting

The Foundry and Metal Casting screen returns deals by and between companies that are constituents of or suppliers/ servicers to the foundry and metal casting industries.

#### Selected Deals this Year

| Date      | Target                                | Description