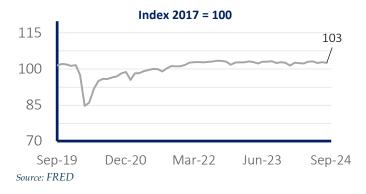

| 5.7x                              | 7.5x    | NA       | NA     |
| Ornamental & Arch. Fab.    | 5.5x                              | 6.2x    | 6.7x     | 6.7x   |

Notes: Multiples are presented as EBITDA/Enterprise Value based on the Target Company's trailing twelve month EBITDA.

Source: GF data

Select Deal Multiples (EV to EBITDA)

## Market Overview

## **Public Markets**



#### S&P 500 Index

#### S&P 500 Industrials Index



## **Private Markets**

M&A Market Multiples (General)



Source: GF Data Note: YTD data for M&A Multiples is as of 6/30/2024





Source: GF Data Note: YTD data for M&A Multiples is as of 6/30/2024

## Lending Rates & Inflation



#### SOFR Rate

## US CPI (Percent Change from a Year Ago)



## Macroeconomic Overview

#### **Industrial Production Index**



## Manufacturing GDP (US)

#### **ISM Manufacturing Purchasing Managers** Index



## Metal Manufacturing GDP (US)



Note: Most recent date as of April 2024

Note: Most recent data as of December 2023

#### **Metals Pricing**

Index 2017 = 100



Source: FRED

 $PW\&Co \mid 5$ 

## Foundry & Metal Casting

The Foundry and Metal Casting screen returns deals by and between companies that are constituents of or suppliers/ servicers to the foundry and metal casting industries.

#### Selected Deals this Year

| Date      | Target                                | Description                                                                                                                                                                     | Target<br>Location | Buyer