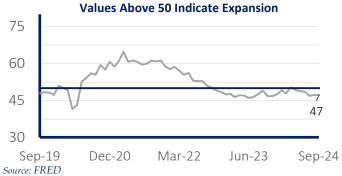

& Arch. Fab.    | 5.5x                              | 6.2x    | 6.7x     | 6.7x   |

Notes: Multiples are presented as EBITDA/Enterprise Value based on the Target Company's trailing twelve month EBITDA.

Source: GF data

Select Deal Multiples (EV to EBITDA)

## Market Overview

## **Public Markets**



#### S&P 500 Index

#### S&P 500 Industrials Index



## **Private Markets**

M&A Market Multiples (General)



Source: GF Data Note: YTD data for M&A Multiples is as of 6/30/2024





Source: GF Data Note: YTD data for M&A Multiples is as of 6/30/2024

## Lending Rates & Inflation



#### SOFR Rate

## US CPI (Percent Change from a Year Ago)



## Macroeconomic Overview

#### **Industrial Production Index**



## Manufacturing GDP (US)

#### **ISM Manufacturing Purchasing Managers** Index



## Metal Manufacturing GDP (US)



Note: Most recent date as of April 2024

Note: Most recent data as of December 2023

#### **Metals Pricing**

Index 2017 = 100



Source: FRED

 $PW\&Co \mid 5$ 

## Foundry & Metal Casting

The Foundry and Metal Casting screen returns deals by and between companies that are constituents of or suppliers/ servicers to the foundry and metal casting industries.

#### Selected Deals this Year

| Date      | Target                                | Description                                                                                                                                                                     | Target<br>Location | Buyer                                       | TEV | Multiple |
|-----------|---------------------------------------|-