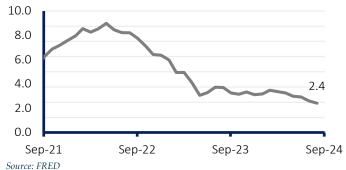

| 5.9x    | 9.8x     | 9.8x   |
| Metal Tank Fabrication     | 5.7x                              | 7.5x    | NA       | NA     |
| Ornamental & Arch. Fab.    | 5.5x                              | 6.2x    | 6.7x     | 6.7x   |

Notes: Multiples are presented as EBITDA/Enterprise Value based on the Target Company's trailing twelve month EBITDA.

Source: GF data

Select Deal Multiples (EV to EBITDA)

## Market Overview

## **Public Markets**



#### S&P 500 Index

#### S&P 500 Industrials Index



## **Private Markets**

M&A Market Multiples (General)



Source: GF Data Note: YTD data for M&A Multiples is as of 6/30/2024





Source: GF Data Note: YTD data for M&A Multiples is as of 6/30/2024

## Lending Rates & Inflation



#### SOFR Rate

## US CPI (Percent Change from a Year Ago)



## Macroeconomic Overview

#### **Industrial Production Index**



## Manufacturing GDP (US)

#### **ISM Manufacturing Purchasing Managers** Index



## Metal Manufacturing GDP (US)



Note: Most recent date as of April 2024

Note: Most recent data as of December 2023

#### **Metals Pricing**

Index 2017 = 100



Source: FRED

 $PW\&Co \mid 5$ 

## Foundry & Metal Casting

The Foundry and Metal Casting screen returns deals by and between companies that are constituents of or suppliers/ servicers to the foundry and metal casting industries.

#### Selected Deals this Year

| Date      | Target                                | Description