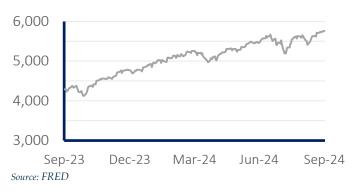

| Nonferrous Foundries       | 5.3x                              | NA      | NA       | NA     |
| Selected Fabrication       |                                   |         |          |        |
| Forging & Stamping Fab.    | 4.8x                              | 5.8x    | 6.5x     | 6.5x   |
| Machine Shops              | 4.8x                              | 5.9x    | 9.8x     | 9.8x   |
| Metal Tank Fabrication     | 5.7x                              | 7.5x    | NA       | NA     |
| Ornamental & Arch. Fab.    | 5.5x                              | 6.2x    | 6.7x     | 6.7x   |

Notes: Multiples are presented as EBITDA/Enterprise Value based on the Target Company's trailing twelve month EBITDA.

Source: GF data

Select Deal Multiples (EV to EBITDA)

## Market Overview

## **Public Markets**



#### S&P 500 Index

#### S&P 500 Industrials Index



## **Private Markets**

M&A Market Multiples (General)



Source: GF Data Note: YTD data for M&A Multiples is as of 6/30/2024





Source: GF Data Note: YTD data for M&A Multiples is as of 6/30/2024

## Lending Rates & Inflation



#### SOFR Rate

## US CPI (Percent Change from a Year Ago)



## Macroeconomic Overview

#### **Industrial Production Index**



## Manufacturing GDP (US)

#### **ISM Manufacturing Purchasing Managers** Index



## Metal Manufacturing GDP (US)



Note: Most recent date as of April 2024

Note: Most recent data as of December 2023

#### **Metals Pricing**

Index 2017 = 100



Source: FRED

 $PW\&Co \mid 5$ 

## Foundry & Metal Casting

The Foundry and Metal Casting screen returns deals by and between companie