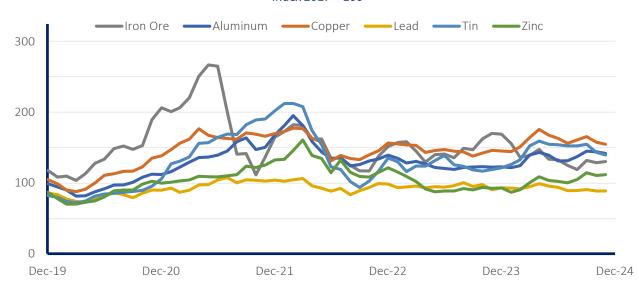

ue b | ased on the ' | Target    |  |

## Market Overview

## **Public Markets**

## S&P 500 Index



#### **S&P 500 Industrials Index**



## **Private Markets**

## M&A Market Multiples (General)



Source: GF Data Note: YTD data for M&A Multiples is as of 12/31/2024

## M&A Market Multiples (By Size)



Source: GF Data Note: YTD data for M&A Multiples is as of 12/31/2024

## **Lending Rates & Inflation**

#### **SOFR Rate**



## US CPI (Percent Change from a Year Ago)



## Macroeconomic Overview

#### **Industrial Production Index**

#### Index 2017 = 100 120 103 95 70 Dec-19 Dec-20 Dec-21 Dec-22 Dec-23 Dec-24 Source: FRED

## ISM Manufacturing Purchasing Managers Index





## Manufacturing GDP (US)



## Metal Manufacturing GDP (US)



### **Metals Pricing**

#### Index 2017 = 100



Source: FRED

## Foundry & Metal Casting

The Foundry and Metal Casting screen returns deals by and between companies that are constituents of or suppliers/servicers to the foundry and metal casting industries.

#### Selected Deals this Year

| Date       | Target                                | Description                                                                                                                                                         | Target<br>Location | Buyer                                       | TEV | Multiple |
|------------|---------------------------------------|---------------------------------------------------------------------------------------------------------------------------------------------------------------------|--------------------|---------