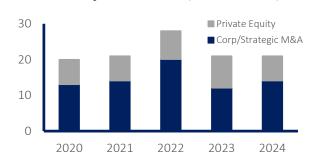

| AL                 | The Lawton<br>Standard Co.                  | NA  | NA       |
| 3/1/2024   | Waupaca<br>Foundry                    | Manufacturer and supplier of cast and machined iron castings intended for automotive, commercial vehicles, agriculture, construction, and other industrial markets. | WI                 | A&M Capital,<br>Monomoy Capital<br>Partners | NA  | NA       |

## **Deal Multiples (Foundries)**

#### **Enterprise Value** \$10-25M \$25-250M Total Enterprise Value (TEV) \$85.3M \$47.4M \$15.8M Revenue (\$ in mill.) \$17.7M \$85.5M \$48.5M TTM Rev Growth % 1.7% 7.4% 4.3% EBITDA Margin % 16.8%16.4% 16.6% TEV / Revenue 0.9x1.0x 0.9xTEV / EBITDA 5.4x 5.7x 5.6x Source: GFData; NAICS 3315

## Foundry Deal Flow (Last 5 Years)



# Foundry & Metal Casting - Most Recent Deals

| Deal Date                                                                                                                                                                                                                                                | Company                                                                                                                                                                                                                                                                                                                                                                                                                                                                                     | Divor