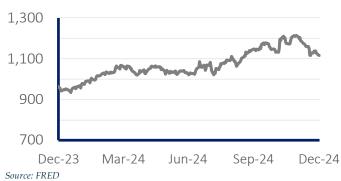

|                                   |              |               |           |  |
| Forging & Stamping Fab.            | 4.8x                              | 5.8x         | 6.5x          | 6.5x      |  |
| Machine Shops                      | 4.8x                              | 5.9x         | 9.5x          | 9.5x      |  |
| Metal Tank Fabrication             | 5.7x                              | 7.5x         | -             | -         |  |
| Ornamental & Arch. Fab.            | 5.5x                              | 6.7x         | 6.7x          | 6.7x      |  |
| tes: Multiples are presented as EE | BITDA/Enterv                      | rise Value b | ased on the ' | Target    |  |

## Market Overview

## **Public Markets**

## S&P 500 Index



#### **S&P 500 Industrials Index**



## **Private Markets**

## M&A Market Multiples (General)



Source: GF Data Note: YTD data for M&A Multiples is as of 12/31/2024

## M&A Market Multiples (By Size)



Source: GF Data Note: YTD data for M&A Multiples is as of 12/31/2024

## **Lending Rates & Inflation**

#### **SOFR Rate**



## US CPI (Percent Change from a Year Ago)



## Macroeconomic Overview

#### **Industrial Production Index**

#### Index 2017 = 100 120 103 95 70 Dec-19 Dec-20 Dec-21 Dec-22 Dec-23 Dec-24 Source: FRED

## ISM Manufacturing Purchasing Managers Index





## Manufacturing GDP (US)



## Metal Manufacturing GDP (US)



### **Metals Pricing**

#### Index 2017 = 100



Source: FRED

## Foundry & Metal Casting

The Foundry and Metal Casting screen returns deals by and between companies that are constitue