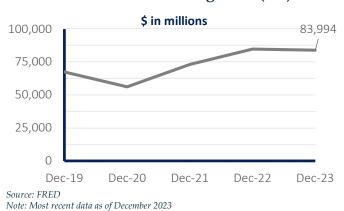

#### **Industrial Production Index**

#### Index 2017 = 100 120 103 95 70 Dec-19 Dec-20 Dec-21 Dec-22 Dec-23 Dec-24 Source: FRED