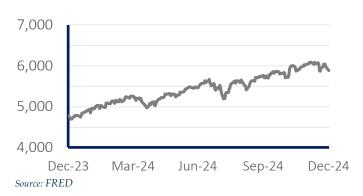

|  |
| Belected Fabrication               |                                   |              |               |           |  |
| Forging & Stamping Fab.            | 4.8x                              | 5.8x         | 6.5x          | 6.5x      |  |
| Machine Shops                      | 4.8x                              | 5.9x         | 9.5x          | 9.5x      |  |
| Metal Tank Fabrication             | 5.7x                              | 7.5x         | -             | -         |  |
| Ornamental & Arch. Fab.            | 5.5x                              | 6.7x         | 6.7x          | 6.7x      |  |
| tes: Multiples are presented as EE | BITDA/Enterv                      | rise Value b | ased on the ' | Target    |  |

## Market Overview

## **Public Markets**

## S&P 500 Index



#### **S&P 500 Industrials Index**



## **Private Markets**

## M&A Market Multiples (General)



Source: GF Data Note: YTD data for M&A Multiples is as of 12/31/2024

## M&A Market Multiples (By Size)



Source: GF Data Note: YTD data for M&A Multiples is as of 12/31/2024

## **Lending Rates & Inflation**

#### **SOFR Rate**



## US CPI (Percent Change from a Year Ago)



## Macroeconomic Overview

#### **Industrial Production Index**

#### Index 2017 = 100 120 103 95 70 Dec-19 Dec-20 Dec-21 Dec-22 Dec-23 Dec-24 Source: FRED

## ISM Manufacturing Purchasing Managers Index





## Manufacturing GDP (US)



## Metal Manufacturing GDP (US)



### **Metals Pricing**

#### Index 2017 = 100



Source: FRED

## Foundry & Metal Casting

The Foundry and Metal Casting screen returns deals by an