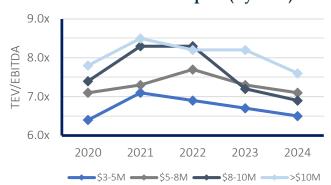

## M&A Market Multiples (By Size)

Source: GF Data Note: YTD data for M&A Multiples is as of 12/31/2024