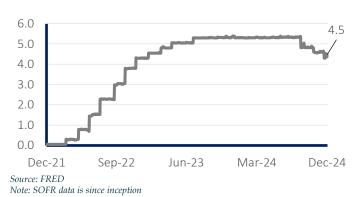

x         | 9.5x          | 9.5x      |  |
| Metal Tank Fabrication             | 5.7x                              | 7.5x         | -             | -         |  |
| Ornamental & Arch. Fab.            | 5.5x                              | 6.7x         | 6.7x          | 6.7x      |  |
| tes: Multiples are presented as EE | BITDA/Enterv                      | rise Value b | ased on the ' | Target    |  |

## Market Overview

## **Public Markets**

## S&P 500 Index



#### **S&P 500 Industrials Index**



## **Private Markets**

## M&A Market Multiples (General)



Source: GF Data Note: YTD data for M&A Multiples is as of 12/31/2024

## M&A Market Multiples (By Size)



Source: GF Data Note: YTD data for M&A Multiples is as of 12/31/2024

## **Lending Rates & Inflation**

#### **SOFR Rate**



## US CPI (Percent Change from a Year Ago)



## Macroeconomic Overview

#### **Industrial Production Index**

#### Index 2017 = 100 120 103 95 70 Dec-19 Dec-20 Dec-21 Dec-22 Dec-23 Dec-24 Source: FRED

## ISM Manufacturing Purchasing Managers Index





## Manufacturing GDP (US)



## Metal Manufacturing GDP (US)



### **Metals Pricing**

#### Index 2017 = 100



Source: FRED

## Foundry & Metal Casting

The Foundry and Metal Casting screen returns deals by and between companies that are constituents of or suppliers/servicers to the foundry and metal casting industries.

#### Selected Deals this Year

| Date       | Target                                | Description