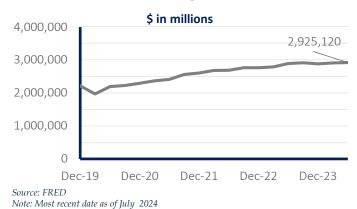

| tes: Multiples are presented as EE | BITDA/Enterv                      | rise Value b | ased on the ' | Target    |  |

## Market Overview

## **Public Markets**

## S&P 500 Index



#### **S&P 500 Industrials Index**



## **Private Markets**

## M&A Market Multiples (General)



Source: GF Data Note: YTD data for M&A Multiples is as of 12/31/2024

## M&A Market Multiples (By Size)



Source: GF Data Note: YTD data for M&A Multiples is as of 12/31/2024

## **Lending Rates & Inflation**

#### **SOFR Rate**



## US CPI (Percent Change from a Year Ago)



## Macroeconomic Overview

#### **Industrial Production Index**

#### Index 2017 = 100 120 103 95 70 Dec-19 Dec-20 Dec-21 Dec-22 Dec-23 Dec-24 Source: FRED

## ISM Manufacturing Purchasing Managers Index





## Manufacturing GDP (US)



## Metal Manufacturing GDP (US)



### **Metals Pricing**

#### Index 2017 = 100



Source: FRED

## Foundry & Metal Casting

The Foundry and Metal Casting screen returns deals by and between companies that are constituents of or suppliers/servicers to the foundry and metal casting industries.

#### Selected Deals this Year

| Date       | Target                                | Description                                                                                                                                                         | Target<br>Location | Buyer                                       | TEV | Multiple |
|------------|---------------------------------------|----------------------------------------------------------------------------------------------------------------