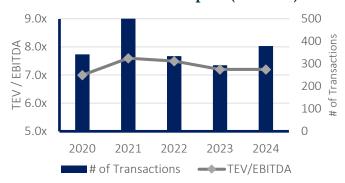

## M&A Market Multiples (General)

Source: GF Data Note: YTD data for M&A Multiples is as of 12/31/2024