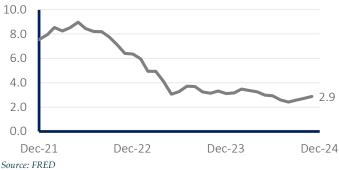

etal Tank Fabrication             | 5.7x                              | 7.5x         | -             | -         |  |
| Ornamental & Arch. Fab.            | 5.5x                              | 6.7x         | 6.7x          | 6.7x      |  |
| tes: Multiples are presented as EE | BITDA/Enterv                      | rise Value b | ased on the ' | Target    |  |

## Market Overview

## **Public Markets**

## S&P 500 Index



#### **S&P 500 Industrials Index**



## **Private Markets**

## M&A Market Multiples (General)



Source: GF Data Note: YTD data for M&A Multiples is as of 12/31/2024

## M&A Market Multiples (By Size)



Source: GF Data Note: YTD data for M&A Multiples is as of 12/31/2024

## **Lending Rates & Inflation**

#### **SOFR Rate**



## US CPI (Percent Change from a Year Ago)



## Macroeconomic Overview

#### **Industrial Production Index**

#### Index 2017 = 100 120 103 95 70 Dec-19 Dec-20 Dec-21 Dec-22 Dec-23 Dec-24 Source: FRED

## ISM Manufacturing Purchasing Managers Index





## Manufacturing GDP (US)



## Metal Manufacturing GDP (US)



### **Metals Pricing**

#### Index 2017 = 100



Source: FRED

## Foundry & Metal Casting

The Foundry and Metal Casting screen returns deals by and between companies that are constituents of or suppliers/servicers to the foundry and metal casting industries.

#### Selected Deals this Year

| Date       | Target                                | Description                                                                                                                                                         | Target<br>Lo