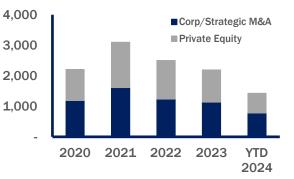

### PW&Co Market Review

U.S. healthcare transactions remained attractive for both public and private investors throughout 2024, despite below average deal volume compared to recent years. Merger and acquisition transaction volume in the sector failed to rebound to historical levels, ending the third quarter down 35% compared to year-end 2024. Private equity was responsible for approximately 45% of these transactions, the industry's lowest share of transaction volume since the onset of the Covid-19 pandemic, whereas corporate strategic buyers encompassed 55% of reported transactions during the year. Through the first three quarters of 2024, reported middle-market (enterprise value between \$10M and \$250M) healthcare valuation multiples reached a median of 8.7x, a marginal decrease of 0.3x compared to 2023, but the second highest reported value over the last 10 years.

### Healthcare Deal Flow (Last 5 Years)