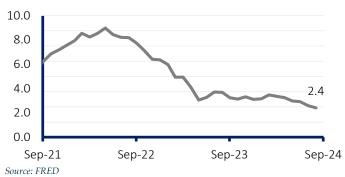

| 8x           | NA                            | 6.4x  |
| Hospitals                                     |         | 10.0x       | NA           | 10.0x                         |       |
| Nursing and<br>Residential Care<br>Facilities | 7.6x    | 8.3x 11.1x  |              | 9.0x                          |       |

### Select Deal Multiples (EV to EBITDA)

Notes: Multiples are presented as EBITDA/Enterprise Value based on the Target Company's trailing twelve-month EBITDA.

Source: GF data

## **Public Markets**



#### S&P 500 Index





## **Private Markets**

M&A Market Multiples (General)



Source: GF Data Note: YTD data for M&A Multiples is as of 6/30/2024

## Lending Rates & Inflation



#### **SOFR Rate**





Source: GF Data

Note: YTD data for M&A Multiples is as of 6/30/2024



### US CPI (Percent Change from a Year Ago)



## Macroeconomic Overview

#### Healthcare Industry Producer Price Index



### Healthcare & Social Assistance Employment Cost Index



#### Healthcare & Social Assistance Hires and Layoffs (Thousands)



#### Total Revenue for Healthcare & Social Assistance



### Healthcare Industry Key External Drivers (% Change From a Year Ago)



Healthcare & Life Sciences | Q4 2024

 $PW\&Co \mid 5$ 

# Healthcare Industry – M&A Market

The healthcare screen returns deals by and between businesses operating in the healthcare devices and supplies, healthcare services, healthcare technology systems, pharmaceutical, and biotechnology industries.

#### Selected Deals this Year

| Date      | Target                                      | Description