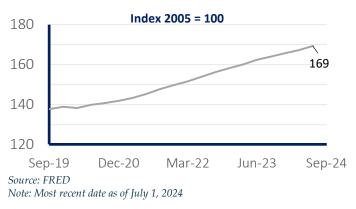

|
| Nursing and<br>Residential Care<br>Facilities | 7.6x    | 8.3x 11.1x  |              | 9.0x                          |       |

### Select Deal Multiples (EV to EBITDA)

Notes: Multiples are presented as EBITDA/Enterprise Value based on the Target Company's trailing twelve-month EBITDA.

Source: GF data

## **Public Markets**



#### S&P 500 Index





## **Private Markets**

M&A Market Multiples (General)



Source: GF Data Note: YTD data for M&A Multiples is as of 6/30/2024

## Lending Rates & Inflation



#### **SOFR Rate**





Source: GF Data

Note: YTD data for M&A Multiples is as of 6/30/2024



### US CPI (Percent Change from a Year Ago)



## Macroeconomic Overview

#### Healthcare Industry Producer Price Index



### Healthcare & Social Assistance Employment Cost Index



#### Healthcare & Social Assistance Hires and Layoffs (Thousands)



#### Total Revenue for Healthcare & Social Assistance



### Healthcare Industry Key External Drivers (% Change From a Year Ago)



Healthcare & Life Sciences | Q4 2024

 $PW\&Co \mid 5$ 

# Healthcare Industry – M&A Market

The healthcare screen returns deals by and between businesses operating in the healthcare devices and supplies, healthcare services, healthcare technology systems, pharmaceutical, and biotechnology industries.

#### Selected Deals this Year

| Date      | Target                                      | Description                                                                                                                                         | Target<br>Location | Buyer