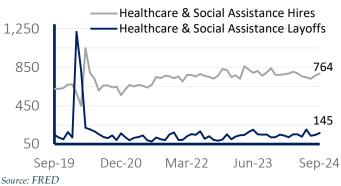

3x 11.1x  |              | 9.0x                          |       |

### Select Deal Multiples (EV to EBITDA)

Notes: Multiples are presented as EBITDA/Enterprise Value based on the Target Company's trailing twelve-month EBITDA.

Source: GF data

## **Public Markets**



#### S&P 500 Index





## **Private Markets**

M&A Market Multiples (General)



Source: GF Data Note: YTD data for M&A Multiples is as of 6/30/2024

## Lending Rates & Inflation



#### **SOFR Rate**





Source: GF Data

Note: YTD data for M&A Multiples is as of 6/30/2024



### US CPI (Percent Change from a Year Ago)



## Macroeconomic Overview

#### Healthcare Industry Producer Price Index



### Healthcare & Social Assistance Employment Cost Index



#### Healthcare & Social Assistance Hires and Layoffs (Thousands)



#### Total Revenue for Healthcare & Social Assistance



### Healthcare Industry Key External Drivers (% Change From a Year Ago)



Healthcare & Life Sciences | Q4 2024

 $PW\&Co \mid 5$ 

# Healthcare Industry – M&A Market

The healthcare screen returns deals by and between businesses operating in the healthcare devices and supplies, healthcare services, healthcare technology systems, pharmaceutical, and biotechnology industries.

#### Selected Deals this Year

| Date      | Target                                      | Description                                                                                                                                         | Target<br>Location | Buyer                          | TEV    | Revenue<br>Multiple |
|-----------|-----------------------