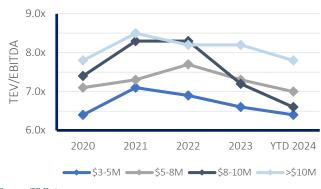

### Deal Multiples (Healthcare)

|                  | Enterprise Value |              |               |                |                |  |  |  |  |  |
|------------------|------------------|--------------|---------------|----------------|----------------|--|--|--|--|--|
|                  | \$10-<br>25M     | \$25-<br>50M | \$50-<br>100M | \$100-<br>250M | \$250-<br>500M |  |  |  |  |  |
| Enterprise Value | \$16.4M          | \$35.0M      | \$69.4M       | \$137.0M       | \$367.5M       |  |  |  |  |  |
| Revenue          | \$15.1M          | \$27.7M      | \$49.9M       | \$95.8M        | \$275.2M       |  |  |  |  |  |
| TTM Rev Growth   | 15.5%            | 22.4%        | 18.5%         | 16.2%          | 18.0%          |  |  |  |  |  |
| EBITDA Margin    | 23.2%            | 23.4%        | 23.7%         | 24.6%          | 19.9%          |  |  |  |  |  |
| TEV / Revenue    | 1.4x             | 1.7x         | 2.0x          | 2.1x           | 2.0x           |  |  |  |  |  |
| TEV / EBITDA     | 6.4x             | 7.7x         | 8.5x          | 9.2x           | 10.6x          |  |  |  |  |  |
| Source: GFData   |                  |              |               |                |                |  |  |  |  |  |