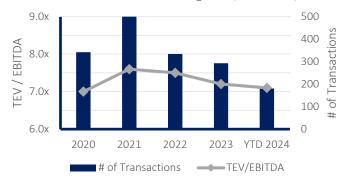

| Home Health Care<br>Services                  | 6.7x    | 7.4x        | 8.7x         | 7.8x                          | 7.3x  |
| Ambulance Services                            | 4.7x    | 7.          | 8x           | NA                            | 6.4x  |
| Hospitals                                     |         | 10.0x       | NA           | 10.0x                         |       |
| Nursing and<br>Residential Care<br>Facilities | 7.6x    | 8.3x 11.1x  |              | 9.0x                          |       |

### Select Deal Multiples (EV to EBITDA)

Notes: Multiples are presented as EBITDA/Enterprise Value based on the Target Company's trailing twelve-month EBITDA.

Source: GF data

## **Public Markets**



#### S&P 500 Index





## **Private Markets**

M&A Market Multiples (General)



Source: GF Data Note: YTD data for M&A Multiples is as of 6/30/2024

## Lending Rates & Inflation



#### **SOFR Rate**





Source: GF Data

Note: YTD data for M&A Multiples is as of 6/30/2024



### US CPI (Percent Change from a Year Ago)



## Macroeconomic Overview

#### Healthcare Industry Producer Price Index



### Healthcare & Social Assistance Employment Cost Index



#### Healthcare & Social Assistance Hires and Layoffs (Thousands)



#### Total Revenue for Healthcare & Social Assistance



### Healthcare Industry Key External Drivers (% Change From a Year Ago)



Healthcare & Life Sciences | Q4 2024

 $PW\&Co \mid 5$ 

# Healthcare Industry – M&A Market

The healthcare screen returns deals by and between businesses operating in the healthcare devices and supplies, healthcare s