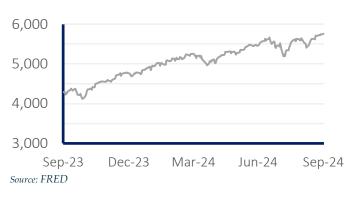

| 6.7x    | 6.6x        | 7            | .4x                           | 6.8x  |
| Home Health Care<br>Services                  | 6.7x    | 7.4x        | 8.7x         | 7.8x                          | 7.3x  |
| Ambulance Services                            | 4.7x    | 7.          | 8x           | NA                            | 6.4x  |
| Hospitals                                     |         | 10.0x       | NA           | 10.0x                         |       |
| Nursing and<br>Residential Care<br>Facilities | 7.6x    | 8.3x 11.1x  |              | 9.0x                          |       |

### Select Deal Multiples (EV to EBITDA)

Notes: Multiples are presented as EBITDA/Enterprise Value based on the Target Company's trailing twelve-month EBITDA.

Source: GF data

## **Public Markets**



#### S&P 500 Index





## **Private Markets**

M&A Market Multiples (General)



Source: GF Data Note: YTD data for M&A Multiples is as of 6/30/2024

## Lending Rates & Inflation



#### **SOFR Rate**





Source: GF Data

Note: YTD data for M&A Multiples is as of 6/30/2024



### US CPI (Percent Change from a Year Ago)



## Macroeconomic Overview

#### Healthcare Industry Producer Price Index



### Healthcare & Social Assistance Employment Cost Index



#### Healthcare & Social Assistance Hires and Layoffs (Thousands)



#### Total Revenue for Healthcare & Social Assistance



### Healthcare Industry Key External Drivers (% Change From a Year Ago)



Healthcare & Life Sciences | Q4 2024

 $PW\&Co \mid 5$ 

# Healthcare Industry – M&A Market

The healthcare screen returns deals by and