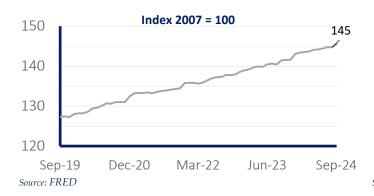

.0x       | NA           | 10.0x                         |       |
| Nursing and<br>Residential Care<br>Facilities | 7.6x    | 8.3x 11.1x  |              | 9.0x                          |       |

### Select Deal Multiples (EV to EBITDA)

Notes: Multiples are presented as EBITDA/Enterprise Value based on the Target Company's trailing twelve-month EBITDA.

Source: GF data

## **Public Markets**



#### S&P 500 Index





## **Private Markets**

M&A Market Multiples (General)



Source: GF Data Note: YTD data for M&A Multiples is as of 6/30/2024

## Lending Rates & Inflation



#### **SOFR Rate**





Source: GF Data

Note: YTD data for M&A Multiples is as of 6/30/2024



### US CPI (Percent Change from a Year Ago)



## Macroeconomic Overview

#### Healthcare Industry Producer Price Index



### Healthcare & Social Assistance Employment Cost Index



#### Healthcare & Social Assistance Hires and Layoffs (Thousands)



#### Total Revenue for Healthcare & Social Assistance



### Healthcare Industry Key External Drivers (% Change From a Year Ago)



Healthcare & Life Sciences | Q4 2024

 $PW\&Co \mid 5$ 

# Healthcare Industry – M&A Market

The healthcare screen returns deals by and between businesses operating in the healthcare devices and supplies, healthcare services, healthcare technology systems, pharmaceutical, and biotechnology industries.

#### Selected Deals this Year

| Date      | Target                                      | Description