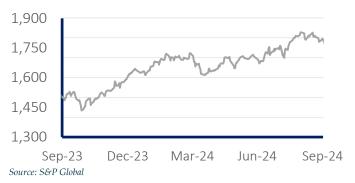

## **Private Markets**

M&A Market Multiples (General)

Source: GF Data Note: YTD data for M&A Multiples is as of 6/30/2024