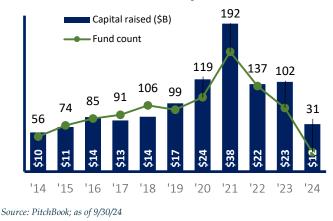

TTM Rev Growth   | 15.5%            | 22.4%        | 18.5%         | 16.2%          | 18.0%          |  |  |  |  |  |
| EBITDA Margin    | 23.2%            | 23.4%        | 23.7%         | 24.6%          | 19.9%          |  |  |  |  |  |
| TEV / Revenue    | 1.4x             | 1.7x         | 2.0x          | 2.1x           | 2.0x           |  |  |  |  |  |
| TEV / EBITDA     | 6.4x             | 7.7x         | 8.5x          | 9.2x           | 10.6x          |  |  |  |  |  |
| Source: GFData   |                  |              |               |                |                |  |  |  |  |  |

### Healthcare Deal Flow (Last 5 Years)





# Healthcare Industry - Venture Capital (VC) Market



Healthcare VC Deals as a Share of All VC

### Healthcare and Life Sciences VC Fundraising Activity



#### 1Q24 – 3Q24 Healthcare VC Valuation Trends



Source: PitchBook; Helathcare venture capital raises from 01/01/24 through 9/30/24. Up Round: Higher valuation compared to previous financing round Down Round: Lower valuation compared to previous financing round Flat Round: Same valuation as previous financing round

#### 1Q24 – 3Q24 Healthcare VC Valuation Trends

| Year                 | Median Pre-<br>money<br>Valuation<br>(\$M) | Median<br>Capital<br>Invested<br>(\$M) | Median<br>Post-money<br>Valuation<br>(\$M) | Median<br>Gain on<br>Invested<br>Capital (\$M) |
|----------------------|--------------------------------------------|----------------------------------------|--------------------------------------------|------------------------------------------------|
| 2010