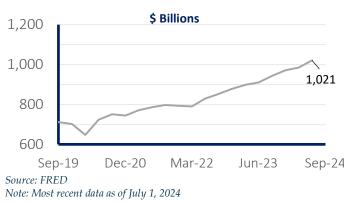

|       |

### Select Deal Multiples (EV to EBITDA)

Notes: Multiples are presented as EBITDA/Enterprise Value based on the Target Company's trailing twelve-month EBITDA.

Source: GF data

## **Public Markets**



#### S&P 500 Index





## **Private Markets**

M&A Market Multiples (General)



Source: GF Data Note: YTD data for M&A Multiples is as of 6/30/2024

## Lending Rates & Inflation



#### **SOFR Rate**





Source: GF Data

Note: YTD data for M&A Multiples is as of 6/30/2024



### US CPI (Percent Change from a Year Ago)



## Macroeconomic Overview

#### Healthcare Industry Producer Price Index



### Healthcare & Social Assistance Employment Cost Index



#### Healthcare & Social Assistance Hires and Layoffs (Thousands)



#### Total Revenue for Healthcare & Social Assistance



### Healthcare Industry Key External Drivers (% Change From a Year Ago)



Healthcare & Life Sciences | Q4 2024

 $PW\&Co \mid 5$ 

# Healthcare Industry – M&A Market

The healthcare screen returns deals by and between businesses operating in the healthcare devices and supplies, healthcare services, healthcare technology systems, pharmaceutical, and biotechnology industries.

#### Selected Deals this Year

| Date      | Target                                      | Description                                                                                                                                         | Target<br>Location | Buyer                          | TEV    | Revenue<br>Multiple |
|-----------|---------------------------------------------|----------------------------------