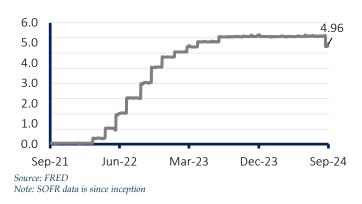

#### **SOFR Rate**

Source: GF Data

Note: YTD data for M&A Multiples is as of 6/30/2024