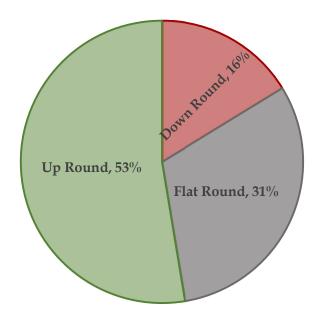

In the venture capital (VC) markets, total deal volume fell 35% compared to 2023; however, healthcare's position in the VC landscape remained stable. Healthcare VC deals accounted for approximately 16.5% of all VC deal activity during the year, remaining unchanged compared to 2023 despite lackluster volume. Early-stage investments in biotechnology (13%), drug discovery (12%), healthcare technology systems (11%), clinic and outpatient services (9%), and therapeutic device (6%) companies accounted for over 50% of total healthcare VC deals through the first three quarters of 2024. Of all healthcare VC deals during the period, 53% were considered "up rounds" (higher implied valuation compared to last financing round), 31% were considered "flat rounds" (lower implied value compared to last financing round).

#### 1Q24 – 3Q24 Healthcare VC Valuation Trends

Source: PitchBook; Helathcare venture capital raises from 01/01/24 through 9/30/24. Up Round: Higher valuation compared to previous financing round Down Round: Lower valuation compared to previous financing round Flat Round: Same valuation as previous financing round