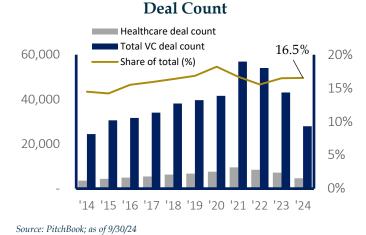

In the venture capital (VC) markets, total deal volume fell 35% compared to 2023; however, healthcare's position in the VC landscape remained stable. Healthcare VC deals accounted for approximately 16.5% of all VC deal activity during the year, remaining unchanged compared to 2023 despite lackluster volume. Early-stage investments in biotechnology (13%), drug discovery (12%), healthcare technology systems (11%), clinic and outpatient services (9%), and therapeutic device (6%) companies accounted for over 50% of total healthcare VC deals through the first three quarters of 2024. Of all healthcare VC deals during the period, 53% were considered "up rounds" (higher implied valuation compared to last financing round), 31% were considered "flat rounds" (lower implied value compared to last financing round).

# Healthcare Industry - Venture Capital (VC) Market

Healthcare VC Deals as a Share of All VC