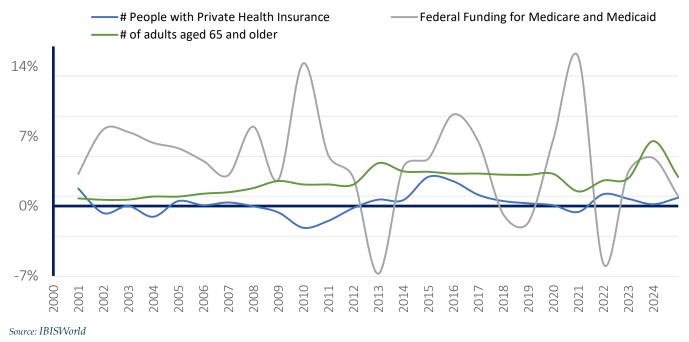

### Healthcare Industry Key External Drivers (% Change From a Year Ago)

Healthcare & Life Sciences | Q4 2024

 $PW\&Co \mid 5$ 