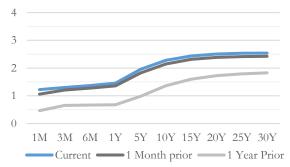

2   | 1.06   | 0.47   |
| 3M Libor            | 1.30   | 1.21   | 0.65   |
| Fed Funds Target    | 1.25   | 1.00   | 0.50   |
| Fed Funds Effective | 0.41   | 0.41   | 0.12   |
| Prime               | 4.25   | 4.00   | 3.50   |
| 1Y Treasury         | 1.23   | 1.15   | 0.44   |

#### **US Treasury Rates**



#### Probability of a Rate Hike

Meeting Prob. of Expected Fed Funds Target (%)

| Date   | Hike (%) | 0.75-1 | 1-1.25 | 1.25-1.5 | >1.5 |
|--------|----------|--------|--------|----------|------|
| Sep-17 | 22.1     | 0.1    | 77.8   | 22.1     | 0.0  |
| Nov-17 | 24.3     | 0.1    | 75.6   | 23.7     | 0.6  |
| Jan-18 | 54.4     | 0.0    | 45.1   | 43.8     | 11.1 |
| May-18 | 70.3     | 0.0    | 29.7   | 43.9     | 26.4 |
| Jun-18 | 78.5     | 0.0    | 21.5   | 40.0     | 38.5 |





#### Local Bond Yield Data

|        |     |           | Yield to  | Spread | Modified |
|--------|-----|-----------|-----------|--------|----------|
| Issuer | S&P | CUSIP     | Worst (%) | to AAA | Duration |
| AL     | AA  | 010411BN  | 1.58      | 10     | 6.0      |
| BHM    | AA  | 09088RD29 | 1.53      | 17     | 5.0      |
| BAA    | AA  | 090888GF9 | 1.59      | 51     | 2.8      |
| BJCC   | AA  | 091156LG2 | 2.05      | 63     | 5.6      |
| UAB    | AA  | 914745AM6 | 2.00      | 67     | 4.8      |
| BWWB   | AA- | 091096LS4 | 3.07      | 138    | 7.7      |
| JC     | BBB | 472682RN  | 3.23      | 185    | 5.2      |

#### Municipal G.O. Yield Curves



## Local Bond Yields



#### About PW&CO

Since 1975, Porter White & Company, Inc. (PW&Co) has provided a variety of specia