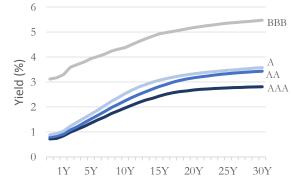

1.1 |
| May-18 | 70.3     | 0.0    | 29.7   | 43.9     | 26.4 |
| Jun-18 | 78.5     | 0.0    | 21.5   | 40.0     | 38.5 |





#### Local Bond Yield Data

|        |     |           | Yield to  | Spread | Modified |
|--------|-----|-----------|-----------|--------|----------|
| Issuer | S&P | CUSIP     | Worst (%) | to AAA | Duration |
| AL     | AA  | 010411BN  | 1.58      | 10     | 6.0      |
| BHM    | AA  | 09088RD29 | 1.53      | 17     | 5.0      |
| BAA    | AA  | 090888GF9 | 1.59      | 51     | 2.8      |
| BJCC   | AA  | 091156LG2 | 2.05      | 63     | 5.6      |
| UAB    | AA  | 914745AM6 | 2.00      | 67     | 4.8      |
| BWWB   | AA- | 091096LS4 | 3.07      | 138    | 7.7      |
| JC     | BBB | 472682RN  | 3.23      | 185    | 5.2      |

#### Municipal G.O. Yield Curves



## Local Bond Yields



#### About PW&CO

Since 1975, Porter White & Company, Inc. (PW&Co) has provided a variety of specialized public finance, financial advisory and consulting services to state and local governments and not-for-profit institutions.

Our services include debt management, long-term financial planning, swap advisory, economic development, project management, investment advisory, compliance and ongoing support. For more information about our Municipal Advisory services, please contact <u>Michael Stone</u> or <u>Jim White</u> or visit us online at <u>pwco.com</u>.

Municipal advisory services are offered through Porter White & Company, Inc. Source: Bloomberg, as of 06/30/17, unless where noted.