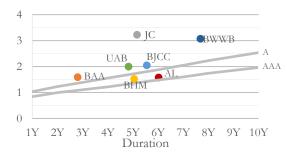

#### Local Bond Yield Data

|        |     |           | Yield to  | Spread | Modified |
|--------|-----|-----------|-----------|--------|----------|
| Issuer | S&P | CUSIP     | Worst (%) | to AAA | Duration |
| AL     | AA  | 010411BN  | 1.58      | 10     | 6.0      |
| BHM    | AA  | 09088RD29 | 1.53      | 17     | 5.0      |
| BAA    | AA  | 090888GF9 | 1.59      | 51     | 2.8      |
| BJCC   | AA  | 091156LG2 | 2.05      | 63     | 5.6      |
| UAB    | AA  | 914745AM6 | 2.00      | 67     | 4.8      |
| BWWB   | AA- | 091096LS4 | 3.07      | 138    | 7.7      |
| JC     | BBB | 472682RN  | 3.23      | 185    | 5.2      |

## Local Bond Yields