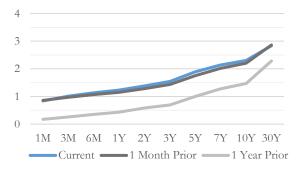

# Porter White & Company

### Municipal Market Update

June 30 2017

#### **Key Rates**

| Rates               | Jun-17 | May-17 | Jun-16 |
|---------------------|--------|--------|--------|
| 1M Libor            | 1.22   | 1.06   | 0.47   |
| 3M Libor            | 1.30   | 1.21   | 0.65   |
| Fed Funds Target    | 1.25   | 1.00   | 0.50   |
| Fed Funds Effective | 0.41   | 0.41   | 0.12   |
| Prime               | 4.25   | 4.00   | 3.50   |
| 1Y Treasury         | 1.23   | 1.15   | 0.44   |

#### **US Treasury Rates**



#### Probability of a Rate Hike

Meeting Prob. of Expected Fed Funds Target (%)

| Date   | Hike (%) | 0.75-1 | 1-1.25 | 1.25-1.5 | >1.5 |
|--------|----------|--------|--------|----------|------|
| Sep-17 | 22.1     | 0.1    | 77.8   | 22.1     | 0.0  |
| Nov-17 | 24.3     | 0.1    | 75.6   | 23.7     | 0.6  |
| Jan-18 | 54.4     | 0.0    | 45.1   | 43.8     | 11.1 |
| May-18 | 70.3     | 0.0    | 29.7   | 43.9     | 26.4 |
| Jun-18 | 78.5     | 0.0    | 21.5   | 40.0     | 38.5 |





#### Local Bond Yield Data

|        |     |           | Yield to  | Spread | Modified |
|--------|-----|-----------|-----------|--------|----------|
| Issuer | S&P | CUSIP     | Worst (%) | to AAA | Duration |
| AL     | AA  | 010411BN  | 1.58      | 10     | 6.0      |
| BHM    | AA  | 09088RD29 | 1.53